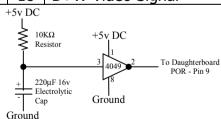

## NOTES:

- The +18v DC power supply runs OK on +12v. 1.
- 2. The Power-On-Reset (Daughterboard pin 9) must be tied to earth or the game will not run! This may result in the game making noises and a blank/garbage screen for up to 10 seconds. A better way is to simulate the POR using the circuit shown to the right: